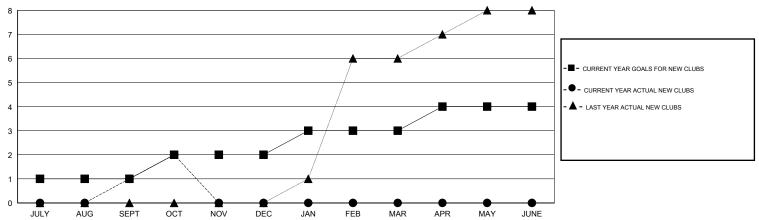

### GOALS AND ACTUAL NEW CLUBS CUMULATIVE

# **LOCATION KENYA AFRICA**

GMT CA 6-Afi

| Clubs                 |                  |           |                  |                  | Members               |                    |                                     |                    |                  |  |
|-----------------------|------------------|-----------|------------------|------------------|-----------------------|--------------------|-------------------------------------|--------------------|------------------|--|
| RESULTS FOR 2014-2015 |                  |           |                  |                  | RESULTS FOR 2014-2015 |                    |                                     |                    |                  |  |
| QUARTER               | NEW CLUB<br>GOAL | NEW CLUBS | DROPPED<br>CLUBS | NET<br>GAIN/LOSS | QUARTER               | NEW MEMBER<br>GOAL | CHARTER AND<br>NEW MEMBERS<br>ADDED | DROPPED<br>MEMBERS | NET<br>GAIN/LOSS |  |
| JULY/AUG/SEPT         | 1                | 1         | 0                | 1                | JULY/AUG/SEPT         | 46                 | 72                                  | 27                 | 45               |  |
| OCT/NOV/DEC           | 1                | 1         | 0                | 1                | OCT/NOV/DEC           | 46                 | 53                                  | 17                 | 36               |  |
| JAN/FEB/MAR           | 1                | 0         | 0                | 0                | JAN/FEB/MAR           | 46                 | 0                                   | 0                  | 0                |  |
| APR/MAY/JUNE          | 1                | 0         | 0                | 0                | APR/MAY/JUNE          | 46                 | 0                                   | 0                  | 0                |  |