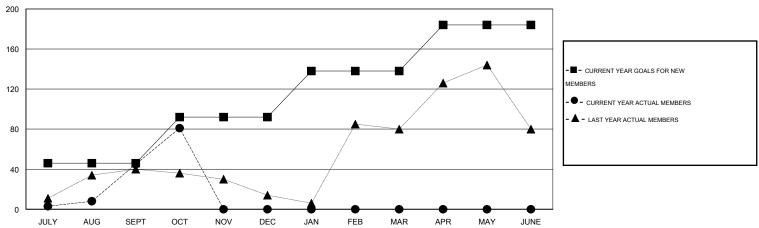

#### GOALS AND ACTUAL MEMBERS CUMULATIVE

| DROPPED CLUBS: 0          |    | 26 CLUBS OF 61 ADDED 1 OR MORE NEW MEMBERS | GENDER DISTRIBUTION  MALE 959 (65.87%) |              |     |
|---------------------------|----|--------------------------------------------|----------------------------------------|--------------|-----|
| DROPPED MEMBERS           |    |                                            | FEMALE                                 | 497 (34.13%) |     |
| DECEASED                  | 1  | CLICK HERE FOR HEALTH                      |                                        |              | 281 |
| CLUB CANCELLED 0 OTHER 43 |    | ASSESSMENT DATA                            | FAMILY UNIT MEMBERS HEAD OF HOUSEHOLD  |              |     |
|                           |    |                                            |                                        |              |     |
| TOTAL                     | 44 |                                            | NON-HEAD OF HOUSEHOLD                  |              |     |

# **LOCATION KENYA AFRICA**

GMT CA 6-Afi

| Clubs                 |                  |           |                  |                  | Members               |                    |                                     |                    |                  |  |
|-----------------------|------------------|-----------|------------------|------------------|-----------------------|--------------------|-------------------------------------|--------------------|------------------|--|
| RESULTS FOR 2014-2015 |                  |           |                  |                  | RESULTS FOR 2014-2015 |                    |                                     |                    |                  |  |
| QUARTER               | NEW CLUB<br>GOAL | NEW CLUBS | DROPPED<br>CLUBS | NET<br>GAIN/LOSS | QUARTER               | NEW MEMBER<br>GOAL | CHARTER AND<br>NEW MEMBERS<br>ADDED | DROPPED<br>MEMBERS | NET<br>GAIN/LOSS |  |
| JULY/AUG/SEPT         | 1                | 1         | 0                | 1                | JULY/AUG/SEPT         | 46                 | 72                                  | 27                 | 45               |  |
| OCT/NOV/DEC           | 1                | 1         | 0                | 1                | OCT/NOV/DEC           | 46                 | 53                                  | 17                 | 36               |  |
| JAN/FEB/MAR           | 1                | 0         | 0                | 0                | JAN/FEB/MAR           | 46                 | 0                                   | 0                  | 0                |  |
| APR/MAY/JUNE          | 1                | 0         | 0                | 0                | APR/MAY/JUNE          | 46                 | 0                                   | 0                  | 0                |  |